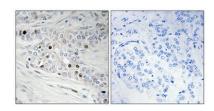

Western Blot analysis of various cells using PREP-2 Polyclonal Antibody

Immunohistochemical analysis of paraffin-embedded Human breast cancer. Antibody was diluted at 1:100(4° overnight). High-pressure and temperature Tris-EDTA,pH8.0 was used for antigen retrieval. Negetive contrl (right) obtaned from antibody was pre-absor