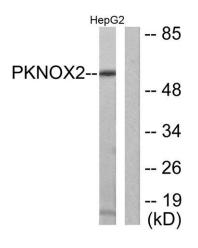

Western blot analysis of lysates from HepG2 cells, using PKNOX2 Antibody. The lane on the right is blocked with the synthesized peptide.

+86-27-59760950

ELKbio@ELKbiotech.com

www.elkbiotech.com