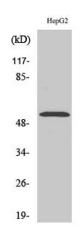

Western Blot analysis of various cells using PREP-2 Polyclonal Antibody

Immunohistochemical analysis of paraffin-embedded Human breast cancer. Antibody was diluted at 1:100(4° overnight). High-pressure and temperature Tris-EDTA,pH8.0 was used for antigen retrieval. Negetive contrl (right) obtaned from antibody was pre-absor