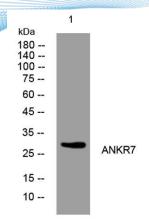

**Observed band** 

Human Gene ID 56311 Human Swiss-Prot Number Q92527

**Alternative Names** 

+86-27-59760950

**Background** 

Western blot analysis of lysates from VEC cells, primary antibody was diluted at 1:1000, 4° over night