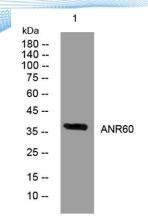

Clonality Polyclonal Concentration 1 mg/ml

Observed band Human Gene ID

Human Swiss-Prot Number Q9BZ19

**Alternative Names** 

**Background** 

Western blot analysis of lysates from MCF-7 cells, primary antibody was diluted at 1:1000, 4° over night