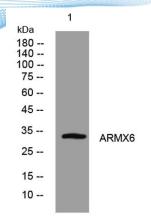

epitope-specific immunogen.

ClonalityPolyclonalConcentration1 mg/ml

**Observed band** 

Human Gene ID 54470 Human Swiss-Prot Number Q7L4S7

**Alternative Names** 

+86-27-59760950

**Background** 

Western blot analysis of lysates from 293T cells, primary antibody was diluted at 1:1000, 4° over night