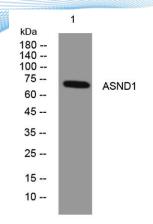

Clonality Polyclonal Concentration 1 mg/ml

**Observed band** 

Human Gene ID 54529 Human Swiss-Prot Number Q9NWL6

**Alternative Names** 

+86-27-59760950

**Background** 

Western blot analysis of lysates from MCF-7 cells, primary antibody was diluted at 1:1000, 4° over night