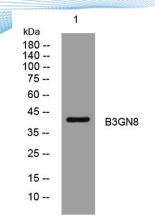

+86-27-59760950

**Background** 

Western blot analysis of lysates from Hela cells, primary antibody was diluted at 1:1000, 4° over night

+86-27-59760950 ELKbio@ELKbiotech.com

www.elkbiotech.com