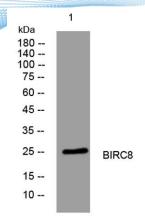

Clonality Polyclonal Concentration 1 mg/ml

**Observed band** 

Human Gene ID 112401 Human Swiss-Prot Number Q96P09

**Alternative Names** 

+86-27-59760950

**Background** 

Western blot analysis of lysates from CACO2 cells, primary antibody was diluted at 1:1000, 4° over night