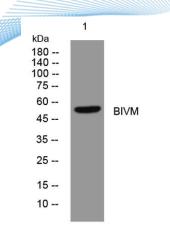

www.elkbiotech.com

23-2, No.388 Gaoxin 2nd Road, Wuhan East Lake Hi-tech Development Zone, Hubei , P.R.C

Western blot analysis of lysates from MDA-MB cells, primary antibody was diluted at 1:1000, 4° over night