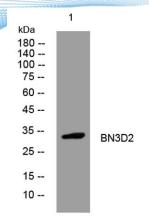

Clonality Polyclonal Concentration 1 mg/ml

**Observed band** 

Human Gene ID 144233 Human Swiss-Prot Number Q7Z5W3

**Alternative Names** 

+86-27-59760950

**Background** 

Western blot analysis of lysates from Jarkat cells, primary antibody was diluted at 1:1000, 4° over night