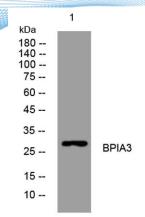

Clonality Polyclonal Concentration 1 mg/ml

**Observed band** 

Human Gene ID 128861 Human Swiss-Prot Number Q9BQP9

**Alternative Names** 

+86-27-59760950

**Background** 

Western blot analysis of lysates from A549 cells, primary antibody was diluted at 1:1000, 4° over night