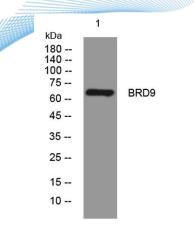

ELKbio@ELKbiotech.com

www.elkbiotech.com

23-2, No.388 Gaoxin 2nd Road, Wuhan East Lake Hi-tech Development Zone, Hubei , P.R.C

Western blot analysis of lysates from HpeG2 cells, primary antibody was diluted at 1:1000, 4° over night