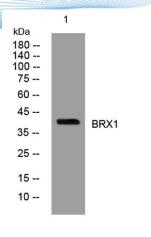

ELKbio@ELKbiotech.com

www.elkbiotech.com

23-2, No.388 Gaoxin 2nd Road, Wuhan East Lake Hi-tech Development Zone, Hubei , P.R.C

Western blot analysis of lysates from Hela cells, primary antibody was diluted at 1:1000, 4° over night