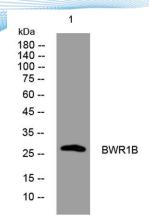

epitope-specific immunogen.

Clonality Polyclonal Concentration 1 mg/ml

**Observed band** 

Human Gene ID 5003 Human Swiss-Prot Number Q8N1D0

**Alternative Names** 

+86-27-59760950

**Background** 

Western blot analysis of lysates from CACO2 cells, primary antibody was diluted at 1:1000, 4° over night