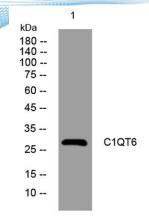

Clonality Polyclonal Concentration 1 mg/ml

**Observed band** 

Human Gene ID 114904 Human Swiss-Prot Number Q9BXI9

**Alternative Names** 

+86-27-59760950

**Background** 

Western blot analysis of lysates from HuvEc cells, primary antibody was diluted at 1:1000, 4° over night