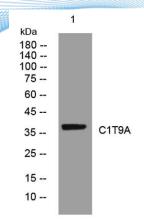

Clonality Polyclonal Concentration 1 mg/ml

**Observed band** 

Human Gene ID 338872 Human Swiss-Prot Number P0C862

**Alternative Names** 

+86-27-59760950

**Background** 

Western blot analysis of lysates from Jarkat cells, primary antibody was diluted at 1:1000, 4° over night