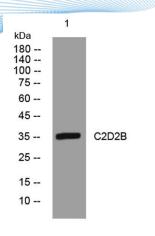

ELKbio@ELKbiotech.com

www.elkbiotech.com

23-2, No.388 Gaoxin 2nd Road, Wuhan East Lake Hi-tech Development Zone, Hubei , P.R.C

Western blot analysis of lysates from VEC cells, primary antibody was diluted at 1:1000, 4° over night