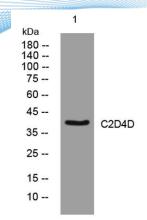

ClonalityPolyclonalConcentration1 mg/mlObserved band38kD

**Human Gene ID** 100191040 **Human Swiss-Prot Number** B7Z1M9

Alternative Names C2 calcium-dependent domain-containing protein

4D

**Background** 

+86-27-59760950

Western blot analysis of lysates from HpeG2 cells, primary antibody was diluted at 1:1000, 4° over night