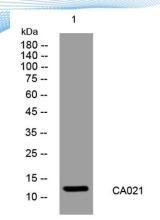

**Observed band** 

Human Gene ID 81563 Human Swiss-Prot Number Q9H246

**Alternative Names** 

+86-27-59760950

**Background** 

Western blot analysis of lysates from SH-SY5Y cells, primary antibody was diluted at 1:1000, 4° over night