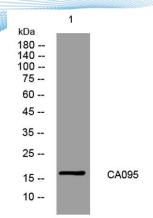

epitope-specific immunogen.

Clonality Polyclonal Concentration 1 mg/ml

**Observed band** 

**Human Gene ID** 375057 **Human Swiss-Prot Number** Q69YW2

**Alternative Names** 

+86-27-59760950

**Background** 

Western blot analysis of lysates from HEK293 cells, primary antibody was diluted at 1:1000, 4° over night