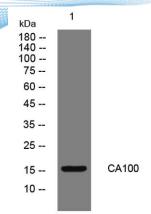

**Observed band** 

Human Gene ID 200159 Human Swiss-Prot Number Q5SVJ3

**Alternative Names** 

+86-27-59760950

**Background** 

Western blot analysis of lysates from Jarkat cells, primary antibody was diluted at 1:1000, 4° over night