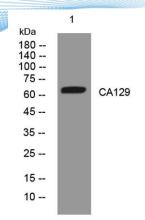

**Observed band** 

Human Gene ID 80133 Human Swiss-Prot Number Q5TGP6

**Alternative Names** 

+86-27-59760950

**Background** 

Western blot analysis of lysates from Hela cells, primary antibody was diluted at 1:1000, 4° over night