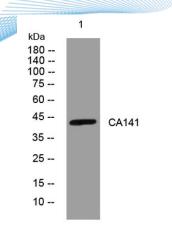

ELKbio@ELKbiotech.com

www.elkbiotech.com

23-2, No.388 Gaoxin 2nd Road, Wuhan East Lake Hi-tech Development Zone, Hubei , P.R.C

Western blot analysis of lysates from KB cells, primary antibody was diluted at 1:1000, 4° over night