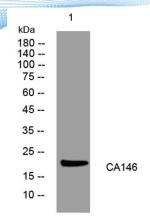

Clonality Polyclonal Concentration 1 mg/ml

**Observed band** 

**Human Gene ID** 388649 **Human Swiss-Prot Number** Q5VVC0

**Alternative Names** 

+86-27-59760950

**Background** 

Western blot analysis of lysates from KB cells, primary antibody was diluted at 1:1000, 4° over night