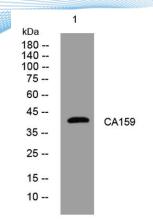

epitope-specific immunogen.

Clonality Polyclonal Concentration 1 mg/ml

**Observed band** 

Human Gene ID 54991 Human Swiss-Prot Number Q96HA4

**Alternative Names** 

+86-27-59760950

**Background** 

Western blot analysis of lysates from A431 cells, primary antibody was diluted at 1:1000, 4° over night