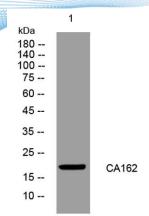

epitope-specific immunogen.

Clonality Polyclonal Concentration 1 mg/ml

**Observed band** 

Human Gene ID 128346 Human Swiss-Prot Number Q8NEQ5

**Alternative Names** 

+86-27-59760950

**Background** 

Western blot analysis of lysates from U2OS cells, primary antibody was diluted at 1:1000, 4° over night