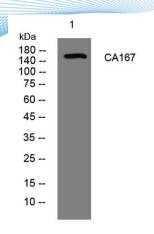

**Observed band** 

Human Gene ID 100506310 Human Swiss-Prot Number Q5SNV9

**Alternative Names** 

+86-27-59760950

**Background** 

Western blot analysis of lysates from VEC cells, primary antibody was diluted at 1:1000, 4° over night