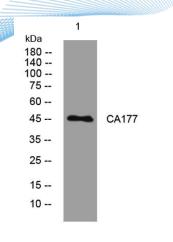

ELKbio@ELKbiotech.com

www.elkbiotech.com

23-2, No.388 Gaoxin 2nd Road, Wuhan East Lake Hi-tech Development Zone, Hubei , P.R.C.

Western blot analysis of lysates from MCF-7 cells, primary antibody was diluted at 1:1000, 4° over night