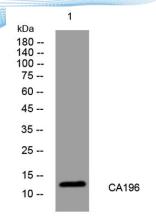

Observed band Human Gene ID

Human Swiss-Prot Number B

Alternative Names

**Background** 

Western blot analysis of lysates from MCF-7 cells, primary antibody was diluted at 1:1000, 4° over night