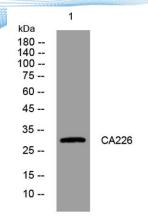

**Observed band** 

Human Gene ID 400793 Human Swiss-Prot Number A1L170

**Alternative Names** 

+86-27-59760950

**Background** 

Western blot analysis of lysates from Hela cells, primary antibody was diluted at 1:1000, 4° over night