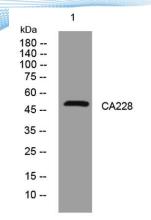

Clonality Polyclonal Concentration 1 mg/ml

**Observed band** 

Human Gene ID 339541 Human Swiss-Prot Number Q6PIY5

**Alternative Names** 

+86-27-59760950

**Background** 

Western blot analysis of lysates from Hela cells, primary antibody was diluted at 1:1000, 4° over night