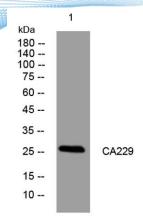

**Observed band** 

Human Gene ID 388759 Human Swiss-Prot Number Q6ZS94

**Alternative Names** 

+86-27-59760950

**Background** 

Western blot analysis of lysates from K562 cells, primary antibody was diluted at 1:1000, 4° over night