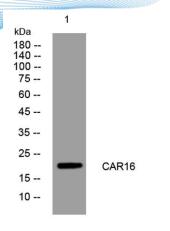

ELKbio@ELKbiotech.com

www.elkbiotech.com

23-2, No.388 Gaoxin 2nd Road, Wuhan East Lake Hi-tech Development Zone, Hubei , P.R.C

Western blot analysis of lysates from Hela cells, primary antibody was diluted at 1:1000, 4° over night