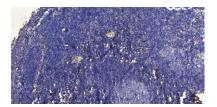

Clonality Polyclonal Concentration 1 mg/ml

**Observed band** 

Human Gene ID 59082 Human Swiss-Prot Number P57730

**Alternative Names** 

+86-27-59760950

**Background** 

Immunohistochemical analysis of paraffin-embedded human tonsil. 1, Antibody was diluted at 1:200(4° overnight). 2, Tris-EDTA,pH9.0 was used for antigen retrieval. 3,Secondary antibody was diluted at 1:200(room temperature, 30min).