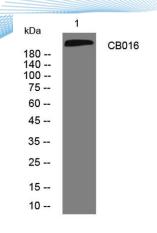

Clonality Polyclonal Concentration 1 mg/ml

**Observed band** 

Human Gene ID 84226 Human Swiss-Prot Number Q68DN1

**Alternative Names** 

+86-27-59760950

**Background** 

Western blot analysis of lysates from 293T cells, primary antibody was diluted at 1:1000, 4° over night