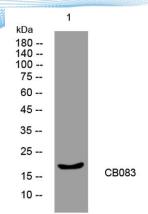

andiserum by animity-chromatography using

epitope-specific immunogen.

Clonality Polyclonal Concentration 1 mg/ml

**Observed band** 

Human Gene ID 56918 Human Swiss-Prot Number Q53S99

**Alternative Names** 

+86-27-59760950

**Background** 

Western blot analysis of lysates from U2OS cells, primary antibody was diluted at 1:1000, 4° over night