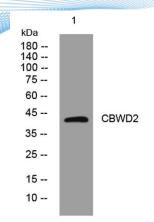

**Observed band** 

Human Gene ID 150472 Human Swiss-Prot Number Q8IUF1

**Alternative Names** 

+86-27-59760950

**Background** 

Western blot analysis of lysates from U2OS cells, primary antibody was diluted at 1:1000, 4° over night