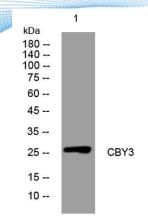

**Observed band** 

Human Gene ID 646019 Human Swiss-Prot Number A6NI87

**Alternative Names** 

+86-27-59760950

**Background** 

Western blot analysis of lysates from HEK293 cells, primary antibody was diluted at 1:1000, 4° over night