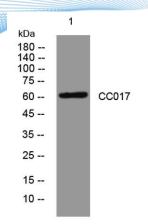

Clonality Polyclonal
Concentration 1 mg/ml
Observed band 60kD
Human Gene ID 25871
Human Swiss-Prot Number Q6NW34

**Alternative Names** 

+86-27-59760950

Uncharacterized protein C3orf17

**Background** 

Western blot analysis of lysates from KB cells, primary antibody was diluted at 1:1000, 4° over night