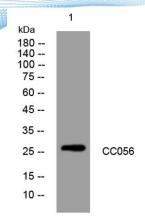

Observed band Human Gene ID

Human Swiss-Prot Number Q8N813

**Alternative Names** 

+86-27-59760950

Background

Western blot analysis of lysates from Hela cells, primary antibody was diluted at 1:1000, 4° over night