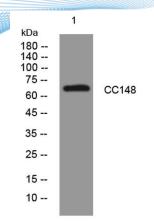

**Observed band** 

Human Gene ID 130940 Human Swiss-Prot Number Q8NFR7

**Alternative Names** 

+86-27-59760950

**Background** 

Western blot analysis of lysates from AD293 cells, primary antibody was diluted at 1:1000, 4° over night