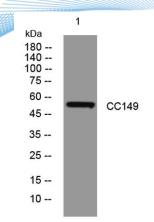

**Observed band** 

Human Gene ID 91050 Human Swiss-Prot Number Q6ZUS6

**Alternative Names** 

+86-27-59760950

**Background** 

Western blot analysis of lysates from MDA-MB cells, primary antibody was diluted at 1:1000, 4° over night