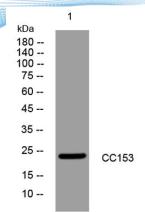

**Observed band** 

Human Gene ID 283152 Human Swiss-Prot Number Q494R4

**Alternative Names** 

+86-27-59760950

**Background** 

Western blot analysis of lysates from Jarkat cells, primary antibody was diluted at 1:1000, 4° over night