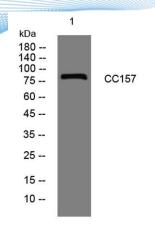

Clonality Polyclonal Concentration 1 mg/ml

**Observed band** 

Human Gene ID 550631 Human Swiss-Prot Number Q569K6

**Alternative Names** 

+86-27-59760950

**Background** 

Western blot analysis of lysates from U2OS cells, primary antibody was diluted at 1:1000, 4° over night