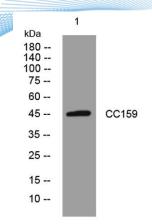

**Observed band** 

Human Gene ID 126075 Human Swiss-Prot Number P0C716

**Alternative Names** 

+86-27-59760950

**Background** 

Western blot analysis of lysates from HCT116 cells, primary antibody was diluted at 1:1000, 4° over night