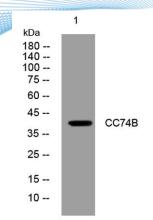

**Observed band** 

Human Gene ID 91409 Human Swiss-Prot Number Q96LY2

**Alternative Names** 

+86-27-59760950

**Background** 

Western blot analysis of lysates from Hela cells, primary antibody was diluted at 1:1000, 4° over night