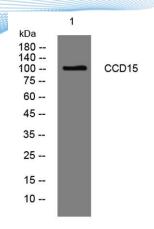

Western blot analysis of lysates from Hela cells, primary antibody was diluted at 1:1000, 4° over night