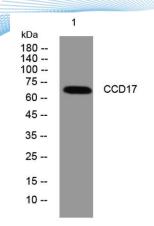

**Observed band** 

Human Gene ID 149483 Human Swiss-Prot Number Q96LX7

**Alternative Names** 

+86-27-59760950

Background

Western blot analysis of lysates from HEK293 cells, primary antibody was diluted at 1:1000, 4° over night