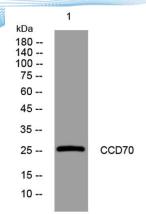

Clonality Polyclonal Concentration 1 mg/ml

**Observed band** 

Human Gene ID 83446 Human Swiss-Prot Number Q6NSX1

**Alternative Names** 

**Background** 

Western blot analysis of lysates from 3T3 cells, primary antibody was diluted at 1:1000, 4° over night