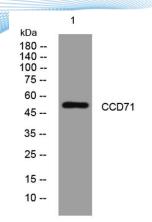

**Observed band** 

Human Gene ID 64925 Human Swiss-Prot Number Q8IV32

**Alternative Names** 

+86-27-59760950

**Background** 

Western blot analysis of lysates from HpeG2 cells, primary antibody was diluted at 1:1000, 4° over night