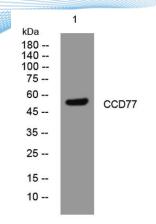

Clonality Polyclonal Concentration 1 mg/ml

**Observed band** 

Human Gene ID 84318 Human Swiss-Prot Number Q9BR77

**Alternative Names** 

**Background** 

Western blot analysis of lysates from KB cells, primary antibody was diluted at 1:1000, 4° over night